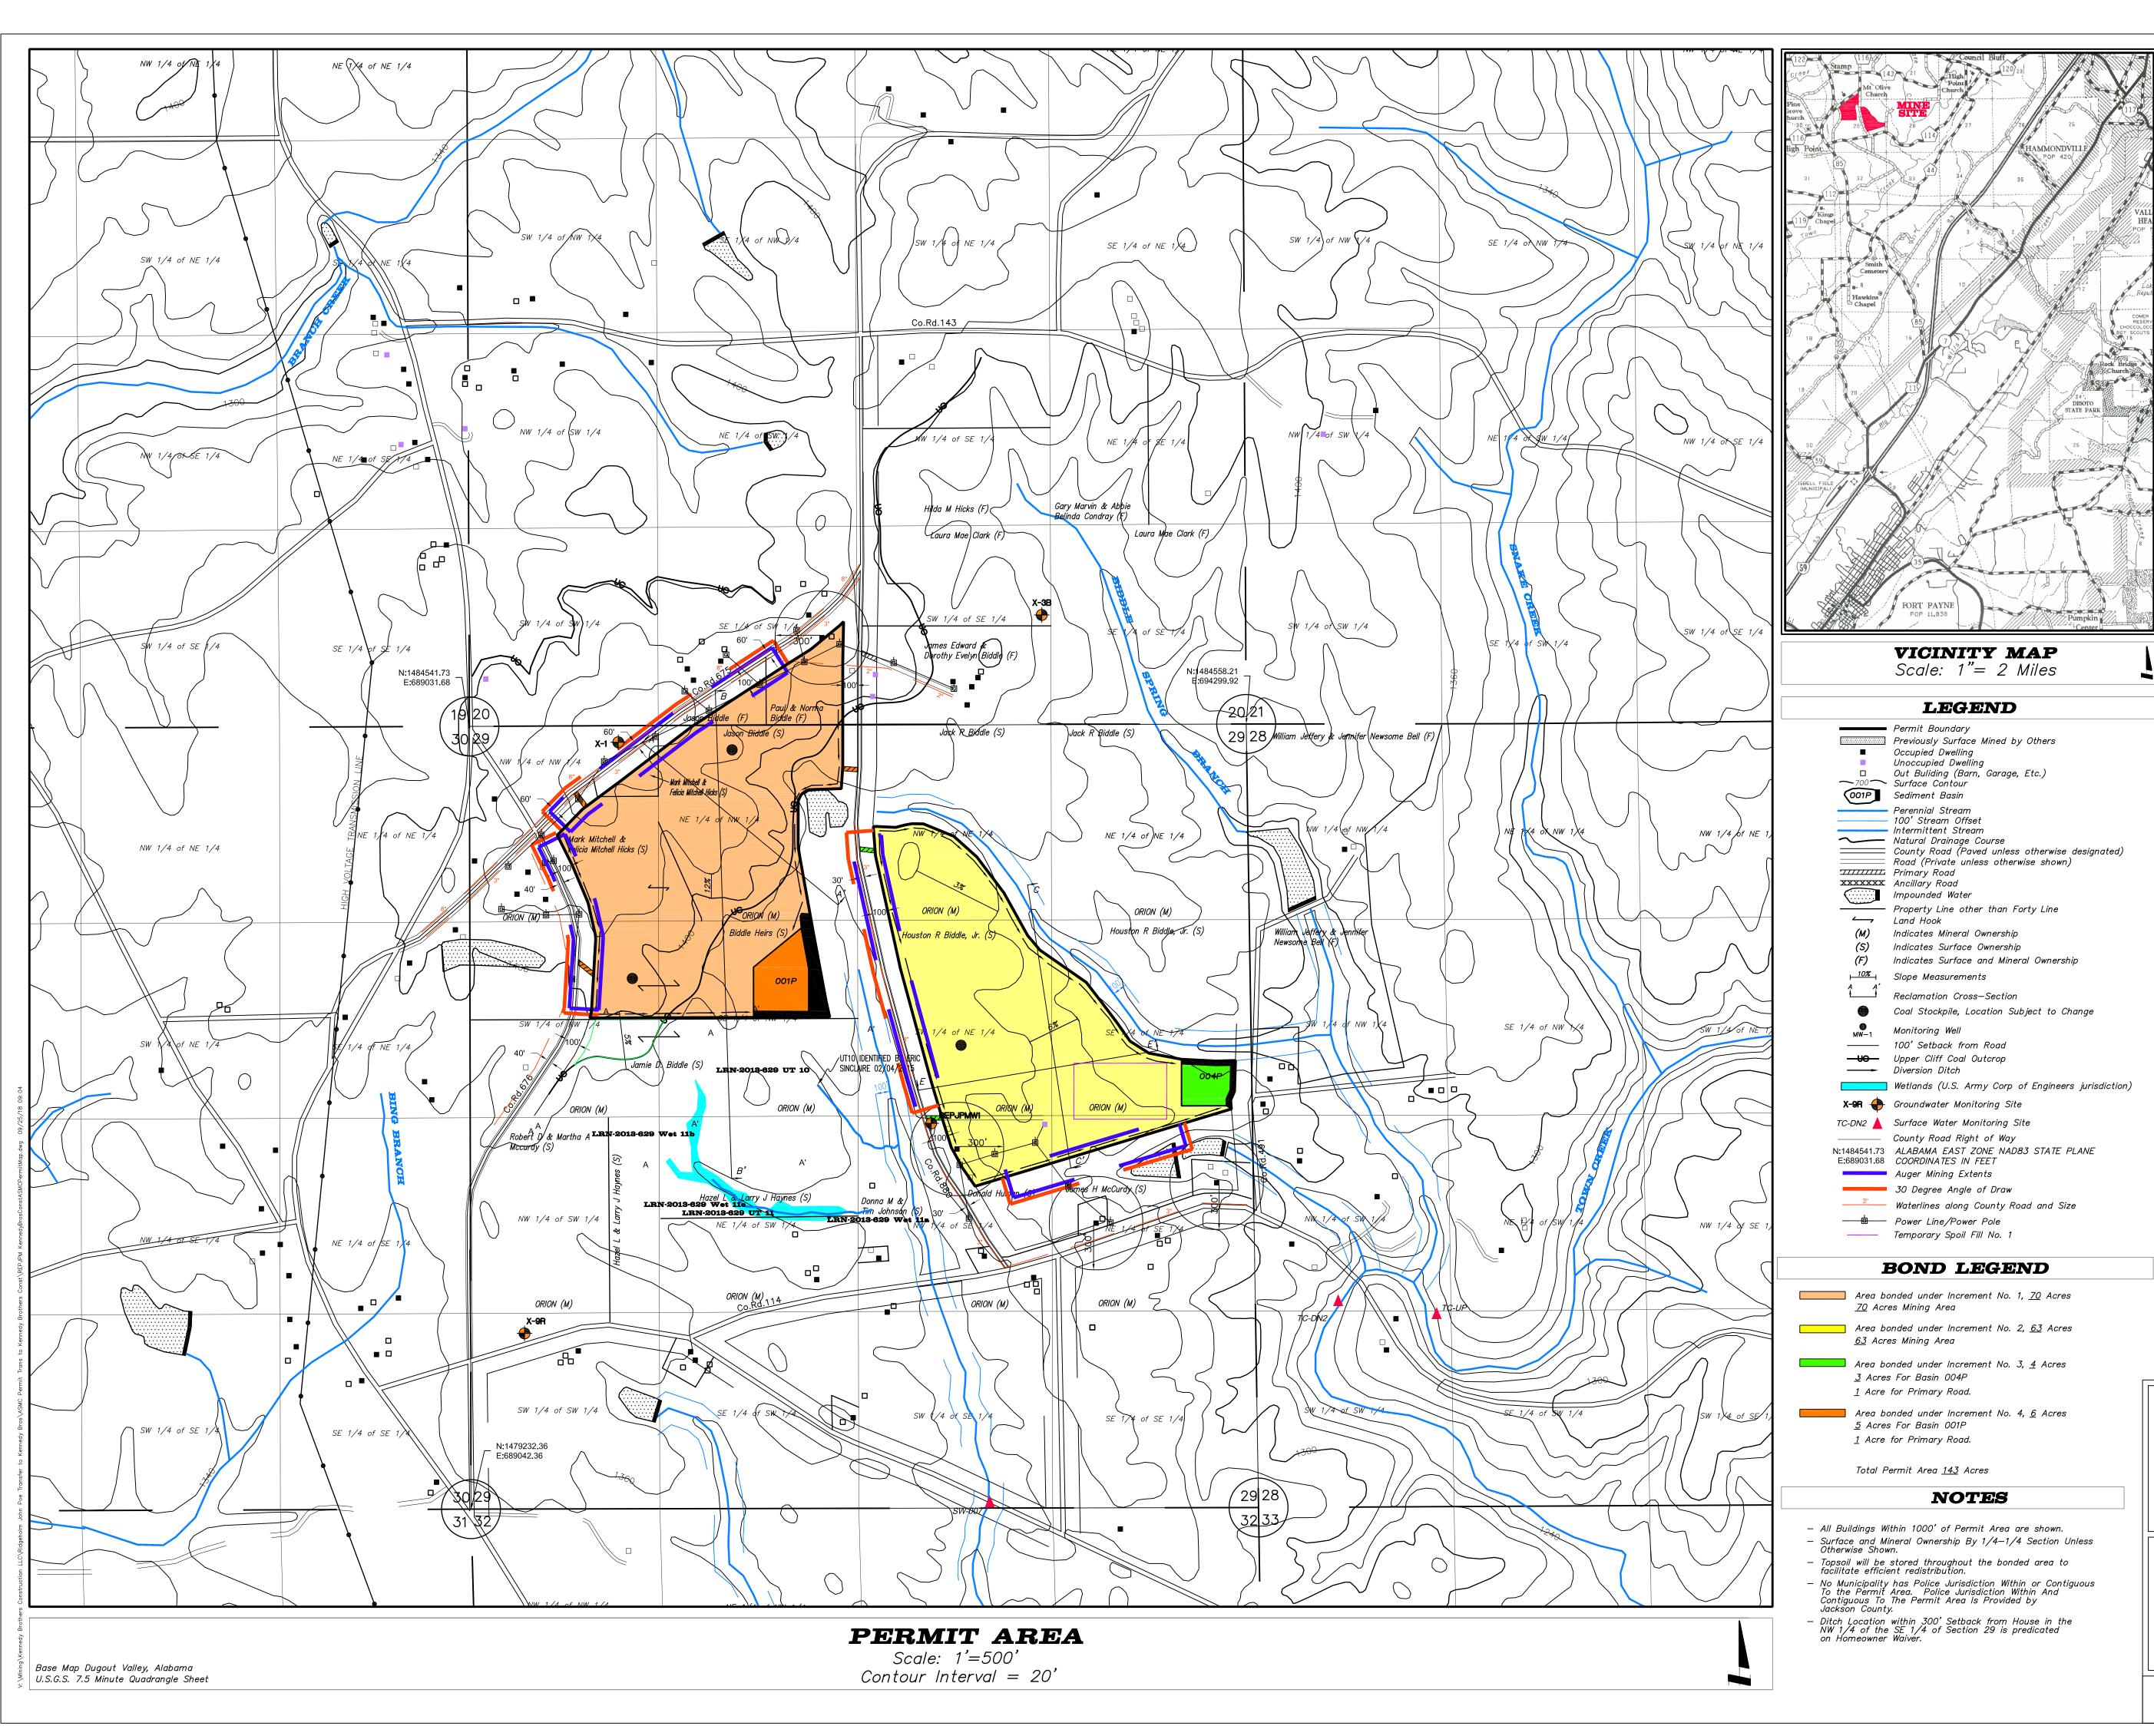

- 2. Give the acreage of the permit, each increment and the type of bonding. a. Total permit acreage: 143 acres.
  - b. Give the acreage and type of bond for each mining increment:

| Increment | Acres | Type Bond Proposed            |  |  |
|-----------|-------|-------------------------------|--|--|
| 1.        | 70    | <u>Certificate of Deposit</u> |  |  |
| 2.        | 63    | <u>Certificate of Deposit</u> |  |  |
| 3.        | 4     | <u>Certificate of Deposit</u> |  |  |
| 4.        | 6_    | <u>Certificate of Deposit</u> |  |  |
| 5.        |       | <u>Certificate of Deposit</u> |  |  |
| 6.        |       | <u>Certificate of Deposit</u> |  |  |

- c. Identify the increment(s) on which mining will initially begin upon issuance of this  $permit: \underline{4}$
- 3. Has any acreage in the proposed permit area been previously disturbed by mining? ( )YES (XX)NO

### NOTICE OF APPLICATION TO TRANSFER A SURFACE COAL MINING PERMIT

Kennedy Brothers Construction, LLC, 17160 Lock 17 Road, Brookwood, AL 35444, hereby gives notice that it has filed application to succeed by transfer to the rights granted under Alabama Surface Mining Commission Permit P-3981 currently held by Ridgeholm Energy Partners, LLC, 2007 Old Montgomery Highway, Suite A, Birmingham, AL 35244. This operation is known as the John Poe Mine and is located in the SE 1/4 of SW 1/4, SW 1/4 of SE 1/4, SE 1/4 of SE 1/4 of Section 20; NW 1/4 of NW 1/4, NE 1/4 of NW 1/4, SW 1/4 of NW 1/4, SE 1/4 of NW 1/4, NW 1/4 of NE 1/4, NE 1/4 of NE 1/4, SW 1/4 of NE 1/4, SE 1/4 of NE 1/4, NE 1/4 of SW 1/4, NW 1/4 of SE 1/4, and NE 1/4 of SE 1/4 of Section 29; all in Township 5 South, Range 9 East, Dekalb County, Alabama.